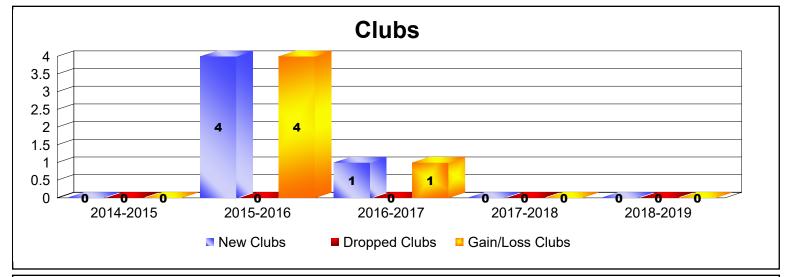

District 110CO As of June 2019 Cumulative

| Year      | New<br>Clubs | Dropped<br>Clubs | Gain/<br>Loss<br>Clubs | New<br>Members | Charter<br>Members | Reinstate<br>Members | Transfer<br>Members | Total<br>Member<br>Added | Total<br>Members<br>Dropped | Gain/<br>Loss<br>Members |
|-----------|--------------|------------------|------------------------|----------------|--------------------|----------------------|---------------------|--------------------------|-----------------------------|--------------------------|
| 2014-2015 | 0            | 0                | 0                      | 105            | 0                  | 6                    | 5                   | 116                      | -146                        | -30                      |
| 2015-2016 | 4            | 0                | 4                      | 109            | 86                 | 15                   | 3                   | 213                      | -176                        | 37                       |
| 2016-2017 | 1            | 0                | 1                      | 141            | 20                 | 4                    | 1                   | 166                      | -171                        | -5                       |
| 2017-2018 | 0            | 0                | 0                      | 118            | 0                  | 3                    | 3                   | 124                      | -142                        | -18                      |
| 2018-2019 | 0            | 0                | 0                      | 98             | 0                  | 12                   | 2                   | 112                      | -187                        | -75                      |
| Average   | 1            | 0                | 1                      | 114            | 21                 | 8                    | 3                   | 146                      | -164                        | -18                      |