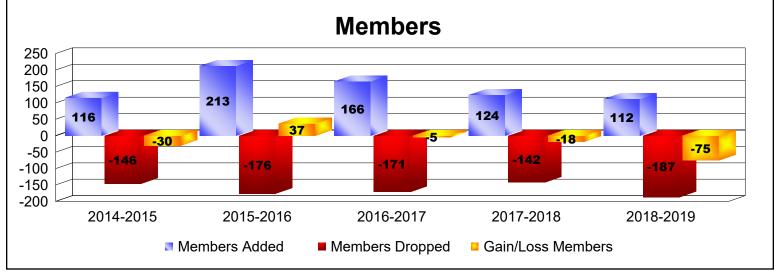

District 110CO As of June 2019 Cumulative

| Year      | New<br>Clubs | Dropped<br>Clubs | Gain/<br>Loss<br>Clubs | New<br>Members | Charter<br>Members | Reinstate<br>Members | Transfer<br>Members | Total<br>Member<br>Added | Total<br>Members<br>Dropped | Gain/<br>Loss<br>Members |
|-----------|--------------|------------------|------------------------|----------------|--------------------|----------------------|---------------------|--------------------------|-----------------------------|--------------------------|
| 2014-2015 | 0            | 0                | 0                      | 105            | 0                  | 6                    | 5                   | 116                      | -146                        | -30                      |
| 2015-2016 | 4            | 0                | 4                      | 109            | 86                 | 15                   | 3                   | 213                      | -176                        | 37                       |
| 2016-2017 | 1            | 0                | 1                      | 141            | 20                 | 4                    | 1                   | 166                      | -171                        | -5                       |
| 2017-2018 | 0            | 0                | 0                      | 118            | 0                  | 3                    | 3                   | 124                      | -142                        | -18                      |
| 2018-2019 | 0            | 0                | 0                      | 98             | 0                  | 12                   | 2                   | 112                      | -187                        | -75                      |
| Average   | 1            | 0                | 1                      | 114            | 21                 | 8                    | 3                   | 146                      | -164                        | -18                      |